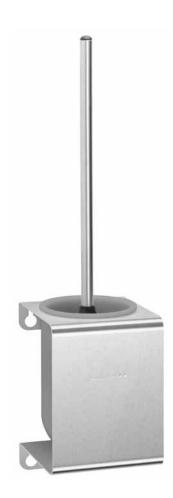

- Toilet brush set in stainless steel AISI 304 satin finished, with replaceable brush head.
- Cup with reservoir made of Polypropylene, removable.
- Front panel with rounded horizontal edges.

## Suggested text for specifications:

Toilet brush set in stainless steel AISI 304, satin finished, with replaceable brush head. Front panel with rounded horizontal edges. Cup made of Polypropylene, removable.

Dimensions  $110 \times 410 \times 115$  mm; includes mounting components.

Article No. PC 261