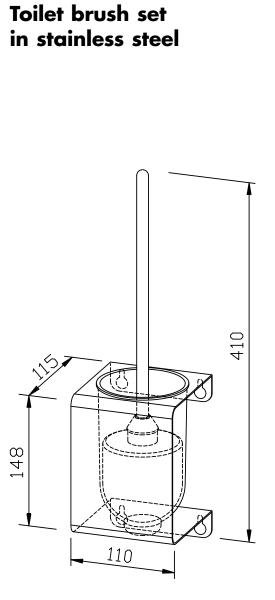

- Toilet brush set in stainless steel AISI 304 satin finished, with replaceable brush head.
- Cup with reservoir made of Polypropylene, removable.
- Front panel with rounded horizontal edges.

## Suggested text for specifications:

Toilet brush set in stainless steel AISI 304, satin finished, with replaceable brush head. Front panel with rounded horizontal edges. Cup made of Polypropylene, removable.

Dimensions  $110 \times 410 \times 115$  mm; includes mounting components.

Article No. PC 261